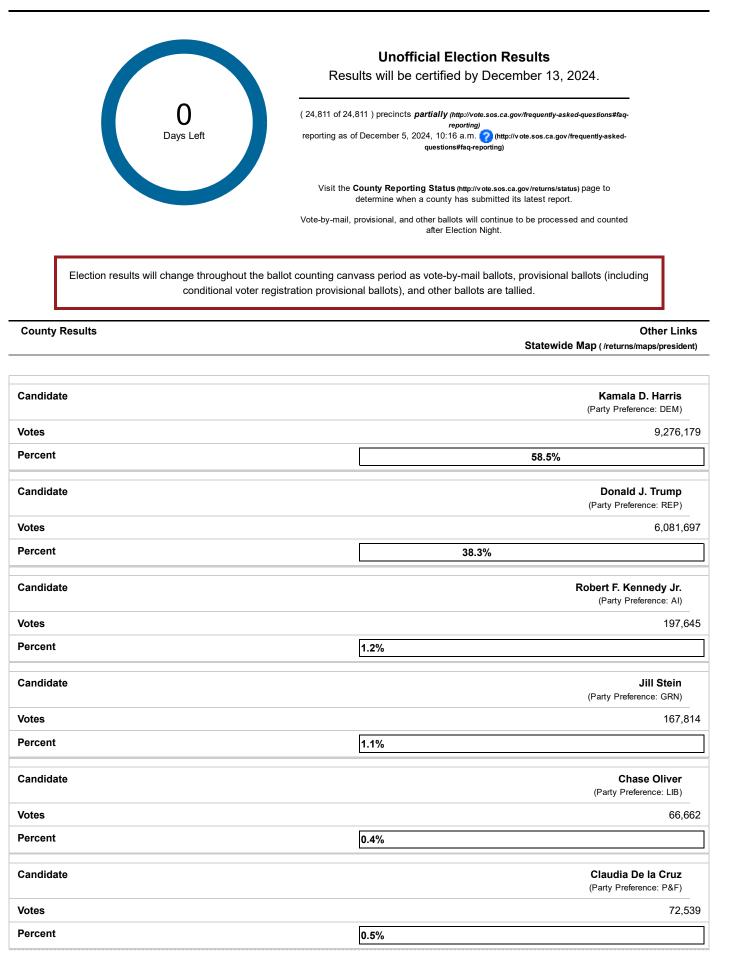

## **President - Statewide Results**

President - Statewide Results | 2024 Presidential General | California Se...

»» Political Parties and Abbreviations (http://vote.sos.ca.gov/

https://electionresults.sos.ca.gov/returns/president

## **County Results**

frequently-asked-questions#party-list)

Statewide (http://vote.sos.ca.gov/returns/president) , Alameda (http://vote.sos.ca.gov/returns/president/county/alameda), Alpine (http://vote.sos.ca.gov/returns/president/county/alpine), Amador (http://vote.sos.ca.gov/returns/president/county/amador), Butte (http://vote.sos.ca.gov/returns/president/county/butte) , Calaveras (http://vote.sos.ca.gov/returns/president/county/calaveras), Colusa (http://vote.sos.ca.gov/returns/president/county/colusa), Contra Costa (http://vote.sos.ca.gov/returns/president/county/contra-costa) , Del Norte (http://vote.sos.ca.gov/returns/president/county/del-norte), El Dorado (http://vote.sos.ca.gov/returns/president/county/el-dorado), Fresno (http://vote.sos.ca.gov/returns/president/county/fresno), Glenn (http://vote.sos.ca.gov/returns/president/county/glenn), Humboldt~(http://vote.sos.ca.gov/returns/president/county/humboldt)~,Imperial (http://vote.sos.ca.gov/returns/president/county/imperial), Inyo (http://vote.sos.ca.gov/returns/president/county/inyo), Kern (http://vote.sos.ca.gov/returns/president/county/kern) , Kings (http://vote.sos.ca.gov/returns/president/county/kings) , Lake (http://vote.sos.ca.gov/returns/president/county/lake), Lassen (http://vote.sos.ca.gov/returns/president/county/lassen), Los Angeles (http://vote.sos.ca.gov/returns/president/county/los-angeles) , Madera (http://vote.sos.ca.gov/returns/president/county/madera), Marin (http://vote.sos.ca.gov/returns/president/county/marin), Mariposa (http://vote.sos.ca.gov/returns/president/county/mariposa), Mendocino (http://vote.sos.ca.gov/returns/president/county/mendocino), Merced (http://vote.sos.ca.gov/returns/president/county/merced) , Modoc (http://vote.sos.ca.gov/returns/president/county/modoc), Mono (http://vote.sos.ca.gov/returns/president/county/mono), Monterey (http://vote.sos.ca.gov/returns/president/county/monterey), Napa (http://vote.sos.ca.gov/returns/president/county/napa), Nevada (http://vote.sos.ca.gov/returns/president/county/nevada), Orange (http://vote.sos.ca.gov/returns/president/county/orange) , Placer (http://vote.sos.ca.gov/returns/president/county/placer), Plumas (http://vote.sos.ca.gov/returns/president/county/plumas) ,  $\label{eq:result} Riverside~(\table translow of the second seco$ Sacramento (http://vote.sos.ca.gov/returns/president/county/sacramento),