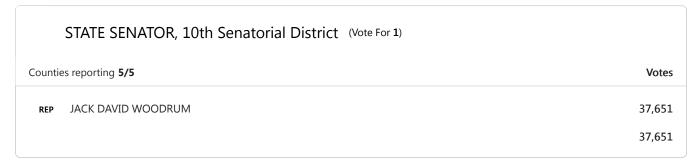

|         | STATE SENATOR, 8th Senatorial District (Vote For 1) |        |
|---------|-----------------------------------------------------|--------|
| Countie | es reporting <b>5/5</b>                             | Votes  |
| REP     | GLENN D. JEFFRIES                                   | 30,980 |
|         |                                                     | 30,980 |